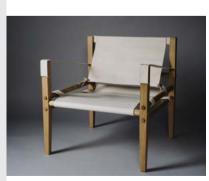

#### Wildingout Co., Ltd.

Size (mm): 570 (W) x 570 (D) x 600 (H) Suggested retail price (excluding tax): 54,000 yen

Only "borrowing" the materials from nature, as they soon will be returned

Kyoto

## chair1987

The chair1987 is designed with comfort, concept, and function in mind, so that it can provide an amazing seating experience for anyone, anywhere. It can be placed seamlessly anywhere from the living room to a picturesque woodland setting.

Our products are designed with sustainable manufacturing, including the use of timber International Appeal resources. The lightness and compactness of our products also contribute to cost and energy reduction in transportation.