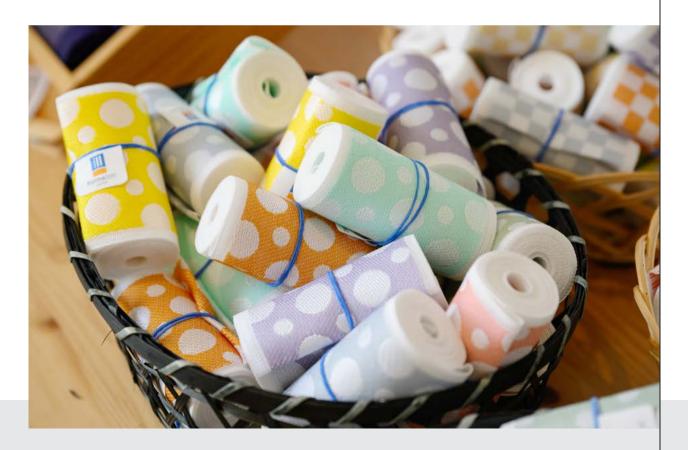

# Tatami Mat Edge kojimaberi (narrow woven fabric)

A textile manufacturing company with over 100 years of tradition is taking on the challenge of doing something new. The result is this adorable product.

Tatami-beri, as the name implies, is a woven fabric used for the edges of Tatami mats. TAKATA ORIMONO is a leading manufacturer of Tatami mat edges with more than 40% of the domestic market share in Japan. In recent years, Tatami mat edges have been garnering attention as a fabric material for bags, pouches, and other items. TAKATA ORIMONO manufactures and sells not only edges used for Tatami mats, but also Tatami mat edges as a craft material as mentioned above, and in-house products using Tatami mat

edges. Although many people may imagine traditional Japanese patterns when they first hear of the material used for Tatami mats, there is limitless freedom in design, such as character patterns, pastel color designs, and monograms for apparel brand logos. They do not settle for traditional designs. TAKATA ORIMONO was founded around 1890 as a manufacturer of Sanada-himo (a narrow woven fabric), a specialty of Kojima, in Kurashiki, and began production of Tatami mat edges in 1921. Their strength as a manufacturer is that