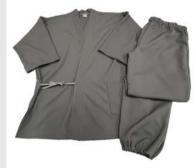

Samue Work Clothes

commercialization services as well.

Stretchable, Washable, Water-repellent

Black Leather Diamond: Wallets made of Himeji and Kurozan leather

Japanese Leather Wallet/Belt

Known as the "Black Leather Diamond." Kurozan leather has a beautiful luster as if it were studded with countless small diamond grains. It is also highly resistant to friction, and is used in kendo and other martial arts equipment, as well as during the Sengoku period (1467-1568) in the armor of generals.