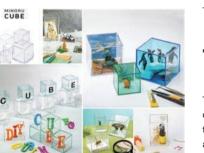

### Transparent cubes that are as sleek as air

Osaka

## Transparent Display Case Minoru Cube

This is a slide-opening hexahedron transparent case available in five sizes, which can be stacked vertically or horizontally to make a display. By using special mirrors, transparent dividers, and trays, the cases can be used for various purposes, such as specimen cases, ball cases, and moss terrariums.

Size (mm): 65 mm<sup>2</sup> to 130 mm<sup>2</sup> Suggested retail price (excluding tax): 300 yen to 1,600 yen International Appeal We expect a surge of interest in this product due to its association with miniatures, anime, and figures, which are aspects of Japanese culture garnering attention from around the world.