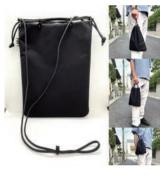

西2SME-17

Plaisir Co., Ltd.

Bringing the Edo period's style and Meiji period's fashion trends to the present day

## Japanese Style Bag Shichizou

This bag is a chic Edo style bag. These bags are handmade one by one based on the strong belief that it would be a waste if people did not use them in their daily lives along with their favorite styles, regardless of their attire, gender, nationality, or occasion.

Size (mm): 225 (W) x 295 (D) Suggested retail price (excluding tax): 11,000 yer

International Appeal Edo style bags are a traditional Japanese fashion item. They can be put to use regardless of nationality, attire, or gender