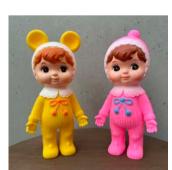

#### KODAMA SANGYO TOY Co., Ltd.

Original retro Sofubi dolls from the Showa era

## Sofubi Doll Charmy Chan

We were founded in 1930. Our original soft vinyl doll Charmy Chan has been produced using the same molds since the 1960s. These dolls are now beloved not only in Japan, but also in Europe and other Asian countries.

Suggested retail price (excluding tax): 3,000 yen

International Appeal We have exported and sold our products to many countries including Europe, the U.S., and other Asian countries

Size (mm): 110 (W) x 80 (D) x 210 (H)