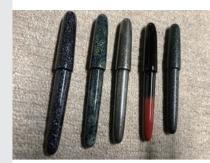

#### Hirai-Woodturner

Size (mm): 17 (W) x 150 (D) x 17(H) Suggested retail price (excluding tax): 132,000 yen Wooden fountain pen with Wajima-nuri lacquer finish

## Fountain Pen (14k gold nib) Hinoki Cypress, Wajima Lacquer

Since ancient times, wood and lacquer have always gone hand in hand, and their water repellency and durability have been greatly enhanced. Wajima-nuri lacquerware is renowned worldwide as a traditional craft, and this fountain pen is the result of a collaboration with Keigetsudo.

西2SME-13

Osaka

Okavama

Fukuoka

International Appeal

The pen combines woodworking, traditional Wajima-nuri lacquerware and motherof-pearl inlay, creating a high-value-added traditional craft that fully embodies the uniqueness of Japan.