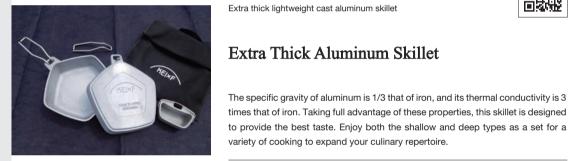

#### KYOKUEI FORM Co., Ltd.

Price example: Extra-thick aluminum skillet (deep type) Size (mm): 210 (W) x 210 (D) x 50 (H) Suggested retail price (excluding tax): 22,000 yen

KTION INC.

Size (mm): 100 (W) x 55 (D) x 100 (H) Suggested retail price (excluding tax): 3.800 ven **MEDIFLA** 