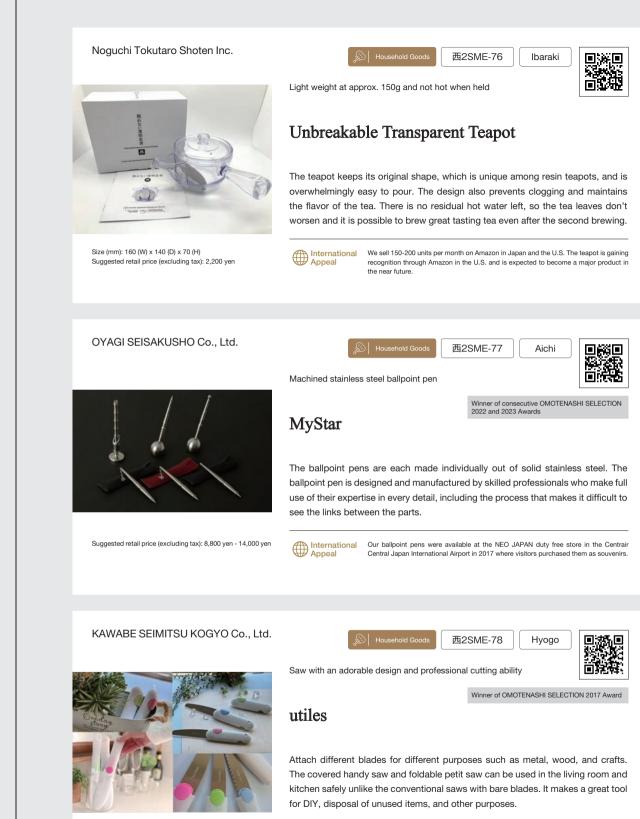

## Okuda-Mataemon-Ko Honpo Inc.

西2SME-93

Gifu

552-1 Higashi Ueda, Gero-shi, Gifu Prefecture

Aromatic soft ball soap made from traditional medicines

# **YOKIHADA SOAP**

Soap with natural ingredients and colors that have a delightful appearance. The soap is made from raw materials that would otherwise be thrown away, and is gentle on the environment and skin.

Yokihada Ball Soap was developed by focusing on the herbal ingredient, Gero Plaster, a traditional medicine used in Gero Onsen. It is characterized by its adorable water balloon-like appearance, reminiscent of tama yokan bean jelly. The feeling of piercing the ball with a toothpick and taking out the soap is fun and exciting. The secret behind the supple texture is the fruit, tamarind. This fruit is eaten on a daily basis in Southeast Asia and the soap is made from the shell part of the fruit, which is generally discarded. No preservatives, synthetic dyes, or synthetic fragrances are used in the manufacturing process. The amino acid-based soap is gentle on the skin and contains plenty of moisturizing ingredients. Another feature of this soap is its wide variety of colors and fragrances. The colorful shades are not colored with synthetic colors, but are all derived from Chinese herbs. The scent of hinoki, like that of tamarind, is obtained from the leaves, which are normally unusable. The subtle fragrance of Yokihada Ball Soap comes from essential oils that have been carefully selected by a pharmacist. A lot of care and attention has put into the fragrance. Since our main business is a traditional medicine manufacturer, our products are subject to the same strict quality control as pharmaceutical products. Therefore, you can use them with peace of mind, another advantage of our products. The product comes in a Japanese-style box,