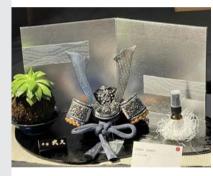

#### Koubou-Bukyu

# Bringing Kyoto-style armor to the global marketplace!

部

## Interior Japanese Armor Decoration Japanese Armor Parts Accessories

Ideal not only for the Boy's Festival, but also as a gift to ward off bad luck and bring good fortune, as well as for interior decoration. Enjoy Kyoto's traditional handicrafts up close!

Size (mm): 250 (W) x 250 (D) x 300 (H) Suggested retail price (excluding tax): 250,000 yen

International Appeal Kyoto figurine armor is a traditional handicraft of Kyoto. This is a traditional Japanese item of craftsmanship, and is considered a high-end item among armor decorations