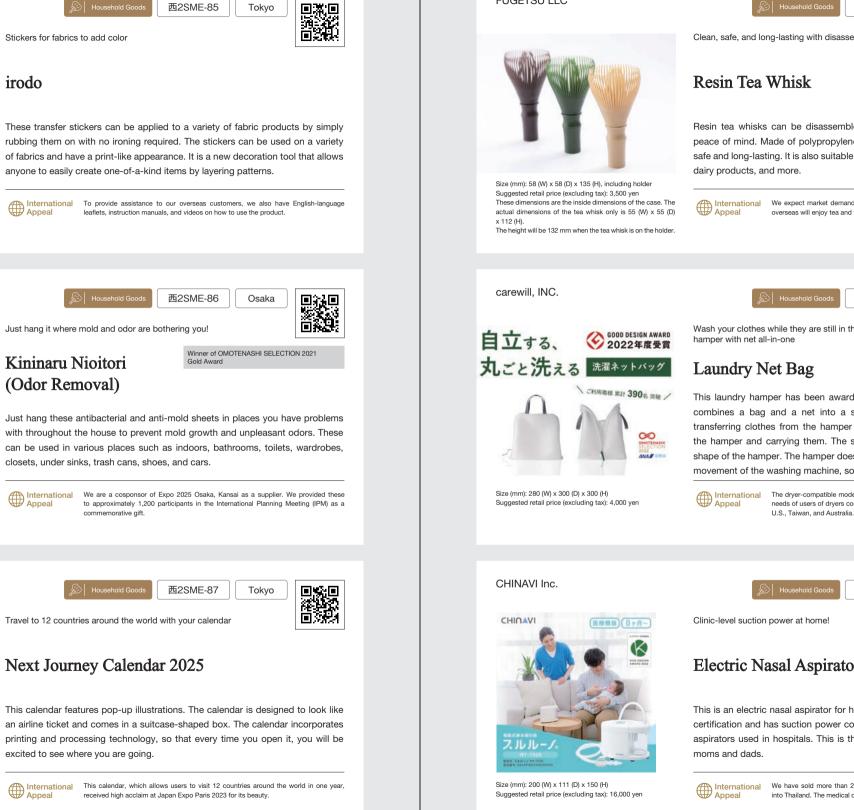

FUGETSU LLC

Clean, safe, and long-lasting with disassembled cleaning

Resin tea whisks can be disassembled and washed ensuring cleanliness and peace of mind. Made of polypropylene, the tip will not break or snap, making it safe and long-lasting. It is also suitable for stirring matcha lattes, café lattes, eggs,

Appeal We expect market demand from Japanese culture enthusiasts. We hope that people overseas will enjoy tea and the tea ceremony which are symbols of Japan.

識的