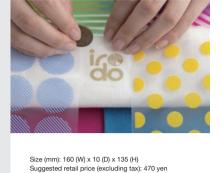

#### WAKACHO Co. Ltd.

Size (mm): 120 (D) x 70 (H) Suggested retail price (excluding tax): 3,500 yen

from overseas.

The traditional Japanese craft of Makie lacquer on wooden Wappa circular bento

boxes, cups and utensils is sure to catch the attention of visitors, especially those

Makie lacquer is made by drawing pictures or text on the surface and

Makie Lacquer Wooden Bowls,

Kyoto Nenju prayer beads with out-of-the-ordinary designs

sprinkling metal powder on it

Makie Lacquer Cups

西2SME-01

Wakavama

Winner of OMOTENASHI SELECTION 2020 Award

Kyoto

Kyoto

回然回 

间以

International Appeal A traditional handicraft made of natural materials and decorated with Makie lacquer, a hallmark of distinctively Japanese design.