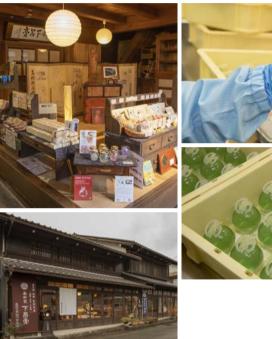

## Okuda-Mataemon-Ko Honpo Inc.

西2SME-93

Gifu

552-1 Higashi Ueda, Gero-shi, Gifu Prefecture

Aromatic soft ball soap made from traditional medicines

# **YOKIHADA SOAP**

Soap with natural ingredients and colors that have a delightful appearance. The soap is made from raw materials that would otherwise be thrown away, and is gentle on the environment and skin.

Yokihada Ball Soap was developed by focusing on the herbal ingredient, Gero Plaster, a traditional medicine used in Gero Onsen. It is characterized by its adorable water balloon-like appearance, reminiscent of tama yokan bean jelly. The feeling of piercing the ball with a toothpick and taking out the soap is fun and exciting. The secret behind the supple texture is the fruit, tamarind. This fruit is eaten on a daily basis in Southeast Asia and the soap is made from the shell part of the fruit, which is generally discarded. No preservatives, synthetic dyes, or synthetic fragrances are used in the manufacturing process. The amino acid-based soap is gentle on the skin and contains plenty of moisturizing ingredients. Another feature of this soap is its wide variety of colors and fragrances. The colorful shades are not colored with synthetic colors, but are all derived from Chinese herbs. The scent of hinoki, like that of tamarind, is obtained from the leaves, which are normally unusable. The subtle fragrance of Yokihada Ball Soap comes from essential oils that have been carefully selected by a pharmacist. A lot of care and attention has put into the fragrance. Since our main business is a traditional medicine manufacturer, our products are subject to the same strict quality control as pharmaceutical products. Therefore, you can use them with peace of mind, another advantage of our products. The product comes in a Japanese-style box,

making it an ideal gift.

This soap was born from the concerns of people with sensitive skin.

## The originality of the shape amazes people overseas.

The development of this soap was prompted by the concerns of people with sensitive skin. They want to use solid soap, but they do not like the sloppy or slimy feel. They also feel that body soap contains too many preservatives and is not good for their skin. We developed this product by listening to such voices and talking to people in various industries. Gero Onsen is a tourist destination visited mainly by people from China and other Asian countries. Most people are surprised when they see the shape of this product and keep coming back for more. The ingredients include Chinese herbal extracts used in Gero Plaster, such as Amur cork tree and Myrica rubra bark. Yokihada Soap is gentle on the skin and has a fun shape. Try it out for yourself.

It is the perfect gift or novelty for those who prefer natural materials!

We would like to convey Japanese tradition and culture as well as the wonders of Gifu to the rest of the world through this soap made by a traditional medicine maker.

We value the Japanese phrase, "learning from the past and drawing new knowledge and views from it". This product is the culmination of our efforts. It is the result of our desire to use the wisdom we have accumulated as a manufacturer of traditional medicines to create a product that has never existed before. Whenever we get an idea, we act on it immediately. This approach has enabled us to develop products in a flexible manner.

We also use local Gero and Gifu products for packaging and ingredients as much as possible and strive to create products that do not impact the environment by using materials that would otherwise be thrown away. Our mission is to provide environmentally friendly products to the world while promoting Japanese traditions and local communities. We will continue to manufacture products that will help people overseas, who are highly conscious of the environment, learn about Japanese traditional culture, Gifu Prefecture and Gero, as well as the good old Japanese spirit of "learning from the past and drawing new knowledge and views from it".