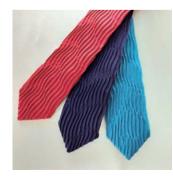

西2SME-26

Ishikawa

Mie

Size (mm): 60 (W) x 1 (D) x 1.200 (H) Suggested retail price (excluding tax): 1,800 yen

NEKADO Co., Ltd.

Size (mm): 80 (W) x 1450 (D) x 10 (H) Suggested retail price (excluding tax): 30,000 yen

International Appeal Nishijin brocade ties are a traditional Japanese craft technique. We received inquiries from British companies at our last exhibition.