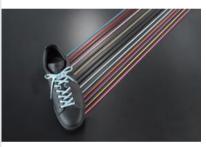

Sneakers that can be put on in one second without using hands

Our washable shoelaces do not fade or shrink when wet. There are a total of 40

types, including cherry, plum, chrysanthemum, dragon, and many other original

fabrics developed in cooperation with partner factories. They are very popular as

西2SME-50

Chirimen shoelaces transform ordinary sneakers into something special

Chirimen Shoelace HimoColor

西2SME-49

Aichi

Tokyo