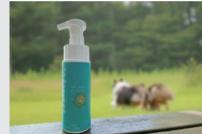

## AZspread Foam Shampoo for Pets

Just rub the foam into your pet's fur and the natural enzymes will gently break down dirt and odor. There is no need to rinse it off for stress-free daily use. No chemicals are used so it is safe to lick. It can also be used around the face and rear end and we recommend it for the care of elderly pets.

Size (mm): 50 (W) x 50 (D) x 190 (H) Suggested retail price (excluding tax): 3,182 yen International Appeal We offer products that are non-chemical, ethical, vegan, which are said to be in increasing demand worldwide.