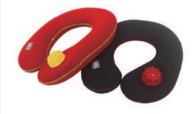

#### helmet dive co., Ltd.

Size (mm): 270 (W) x 250 (D) x 30 (H) Suggested retail price (excluding tax): 6,600 yen Comfortable Hot Water Heating Pack for Shoulders

stiffness

This soft hot water heating pack is made of chloroprene rubber which is used in diving suits. It is recommended for those who suffer from stiff shoulders, stiff necks, and straight necks. Warming the shoulders improves blood flow and heals a tired body.

西2SMF-68

西2SME-69

The secret of Ion Doctor's warmth is in the unique shape and padding for which we

have acquired a 3D trademark! Take this opportunity to experience the sensation

of being warmed by your own body heat. The leg warmers do not constrict, so you

西2SME-67

Oita

Okinawa

Tokyo

International Appeal We have been doing business with companies in Shanghai since 2019. Our products are expected to be in demand in cold regions, with insulation and heat retention that prevents low-temperature burns.

Warming effect promotes blood flow and eliminates coldness and

Size (mm): 250 (W) x 250 (D) x 245 (H) Suggested retail price (excluding tax): 8,800 yen

Leg warmers made of natural materials that do not constrict

can put your mind at ease even when you go to bed.

Leg Warmer 41

Environmentally friendly Okinawa botanical amenities

JS Inc.

Size (mm): 440 (W) x 10 (D) x 410 (H) Suggested retail price (excluding tax): 12,600 yen