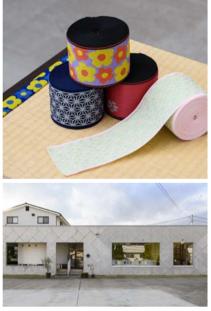

# TAKATA ORIMONO Co., Ltd.

2-2-53 Kojima Karakoto, Kurashiki-shi, Okavama Prefecture

New material for Tatami mat edges, a traditional textile unique to Japan

# Tatami Mat Edge kojimaberi (narrow woven fabric)

A textile manufacturing company with over 100 years of tradition is taking on the challenge of doing something new. The result is this adorable product.

Tatami-beri, as the name implies, is a woven fabric used for the edges of Tatami mats. TAKATA ORIMONO is a leading manufacturer of Tatami mat edges with more than 40% of the domestic market share in Japan. In recent years, Tatami mat edges have been garnering attention as a fabric material for bags, pouches, and other items. TAKATA ORIMONO manufactures and sells not only edges used for Tatami mats, but also Tatami mat edges as a craft material as mentioned above, and in-house products using Tatami mat

西2SME-35

Tatami mat edges, a traditional textile unique to Japan as a new material

Tatami Mat Edge kojimaberi

(narrow woven fabric)

Okayama

Tokyo

#### TAKATA ORIMONO Co., Ltd.

Size (mm): approx. 80 (W) - x approx. 80 (D) - x approx. 80 (H) Length (m): 10r Suggested retail price (excluding tax): Starting from approx. 2, 200 yen

International Appeal Tatami mat edges are gradually gaining recognition as a craft overseas, and are being used to make ribbons, pouches, bags, and accessories, which has led to high

西2SME-36

Tatami mat edges are the world's only woven fabric made of polyethylene,

polypropylene, polyester, and cotton, and are attracting attention as a new

material for crafts due to their unique appearance and moderate tension. Our