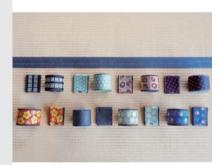

originally designed Tatami mat edges are also popular among craftspeople.

expectations for further recognition.

Penon Co., Ltd.

Size (mm): 47 (W) x 7 (D) x 47 (H) Suggested retail price (excluding tax): 545 ven Touch me! ART MAGNET

The tile magnets are made of upcycled tiles containing more than 50% of soil that was previously discarded. The surface uses three-dimensional printing to realistically reproduce the touch of brush strokes and the ridges of paint in a highly detailed, uneven manner

The products are sustainable and return to the soil without emitting CO<sub>2</sub> when disposed of. International Appeal They are also in line with global trends in terms of upcycling.