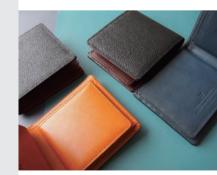

Samue Work Clothes

commercialization services as well.

Stretchable, Washable, Water-repellent

Black Leather Diamond: Wallets made of Himeji and Kurozan leather

Japanese Leather Wallet/Belt

Known as the "Black Leather Diamond." Kurozan leather has a beautiful luster as if it were studded with countless small diamond grains. It is also highly resistant to friction, and is used in kendo and other martial arts equipment, as well as during the Sengoku period (1467-1568) in the armor of generals.

International Appeal Our products are made of environmentally friendly leather that has been certified as Japan Eco-Leather. These products have history and stories, such as being used for armor in the Sengoku period (1467-1568).