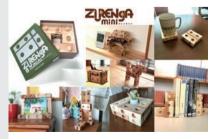

Zurenga are safe and secure blocks carved from Japanese cedar and cypress. Enjoy the beauty of the texture, aroma, and grain of real wood, and assemble your own original goods to bring a part of the forest into your daily life.

Shiga

Size (mm): 320 (W) x 100 (D) x 22 (H) Suggested retail price (excluding tax): 3,200 yen

International Appeal We have a track record of sales at Maison Wa in Paris through a project sponsored by the Kansai Bureau of Economy, Trade and Industry, and in Brooklyn, New York through Omotenashi Selection