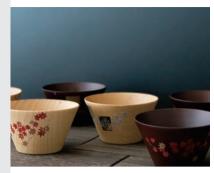

#### WAKACHO Co. Ltd.

Size (mm): 120 (D) x 70 (H) Suggested retail price (excluding tax): 3,500 yen

from overseas.

The traditional Japanese craft of Makie lacquer on wooden Wappa circular bento

boxes, cups and utensils is sure to catch the attention of visitors, especially those

Makie lacquer is made by drawing pictures or text on the surface and

Makie Lacquer Wooden Bowls,

Kyoto Nenju prayer beads with out-of-the-ordinary designs

sprinkling metal powder on it

Makie Lacquer Cups

西2SME-01

Wakavama

Winner of OMOTENASHI SELECTION 2020 Award

Kyoto

Kyoto

回然回 

间以

International Appeal A traditional handicraft made of natural materials and decorated with Makie lacquer, a hallmark of distinctively Japanese design.