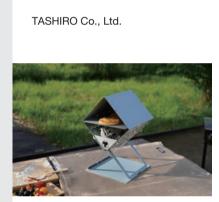

Compact gear with pizza oven, smoker and fire pit design

西2SME-83

Kanagawa

Spring Gift Show 2022 LIFE X DESIGN AWARD Grand Prix **3WAY Pizza Oven** 

Despite its compact A4 paper size, this product can be used for a wide range of camp meals, including oven cooking. It can be used for skewers, baking bread and cookies, skillet cooking, and more for both solo and family camping.

Size (mm): 240 (W) x 220 (D) x 330 (H) Suggested retail price (excluding tax): 23,709 yen International Appeal We held pop-up events in Taipei and at GINZA SIX, a high-brand commercial facility in Ginza, Tokyo. We have also had a number of inbound tourist sales.