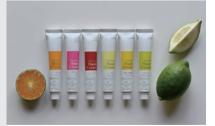

## Okuda-Mataemon-Ko Honpo Inc.

西2SME-93

Gifu

552-1 Higashi Ueda, Gero-shi, Gifu Prefecture

Aromatic soft ball soap made from traditional medicines

# **YOKIHADA SOAP**

Soap with natural ingredients and colors that have a delightful appearance. The soap is made from raw materials that would otherwise be thrown away, and is gentle on the environment and skin.

Yokihada Ball Soap was developed by focusing on the herbal ingredient, Gero Plaster, a traditional medicine used in Gero Onsen. It is characterized by its adorable water balloon-like appearance, reminiscent of tama yokan bean jelly. The feeling of piercing the ball with a toothpick and taking out the soap is fun and exciting. The secret behind the supple texture is the fruit, tamarind. This fruit is eaten on a daily basis in Southeast Asia and the soap is made from the shell part of the fruit, which is generally discarded. No preservatives, synthetic dyes, or synthetic fragrances are used in the manufacturing process. The amino acid-based soap is gentle on the skin and contains plenty of moisturizing ingredients. Another feature of this soap is its wide variety of colors and fragrances. The colorful shades are not colored with synthetic colors, but are all derived from Chinese herbs. The scent of hinoki, like that of tamarind, is obtained from the leaves, which are normally unusable. The subtle fragrance of Yokihada Ball Soap comes from essential oils that have been carefully selected by a pharmacist. A lot of care and attention has put into the fragrance. Since our main business is a traditional medicine manufacturer, our products are subject to the same strict quality control as pharmaceutical products. Therefore, you can use them with peace of mind, another advantage of our products. The product comes in a Japanese-style box,

Aromatic soft ball soap made from traditional medicines

```
家里
Winner of 5 consecutives OMOTENASHI SELECTION
```

YOKIHADA SOAP

Yokihada ball soap was developed by focusing on the herbal ingredients of Gero Plaster, a traditional medicine used in Gero Onsen. This adorable soap is extracted by breaking open the ball, just like Tama Yokan bean jelly. It is soft and supple, and gently cleanses the face and body.

Size (mm): 85 (W) x 85 (D) x 70 (H) Suggested retail price (excluding tax): 1,600 yen International Appeal We have been receiving an increasing number of inquiries regarding overseas exports since the COVID-19 pandemic ended. We see many inbound tourists who speak highly of our products in their home countries